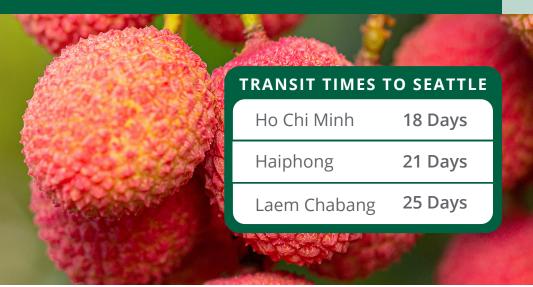

## TRANSIT TIMES TO SEATTLE

Ho Chi Minh 18 Days

Haiphong 21 Days

25 Days Laem Chabang

View schedule: shipuwl.com/sunchiefschedule

**Seattle** 