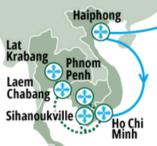

#### **TRANSIT TIMES FROM SEATTLE**

| Haiphong      | 18 Days |
|---------------|---------|
| Ho Chi Minh   | 21 Days |
| Sihanoukville | 26 Days |
| Phnom Penh    | 29 Days |
| Laem Chabang  | 30 Days |
| Lat Krabang   | 31 Days |