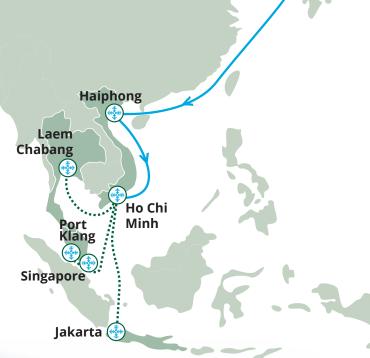

#### **TRANSIT TIMES FROM SEATTLE**

| Busan        | 12 Days |
|--------------|---------|
| Haiphong     | 19 Days |
| Ho Chi Minh  | 22 Days |
| Laem Chabang | 29 Days |
| Port Klang   | 30 Days |
| Singapore    | 32 Days |
| Jakarta      | 32 Days |

# AMPLE REEFER CAPACITY

Seattle

Direct Call

-- Feeder Service