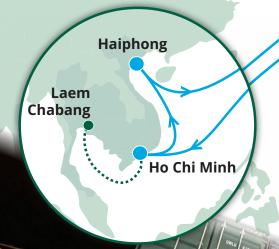

Port

#### GUARANTEES

- No Blank Sailings!
- Equipment Availability
- On-Time Arrivals and Departures

#### RELIABILITY

- Fixed-Day Sailings
- · Fortnightly Service
- Fixed, Long Term Schedules

UWL has contracted with Swire Shipping to provide refrigerated cargo transportation aboard our Sun Chief Express service between Vietnam and Seattle, WA. Whether you are moving produce or protein, this premium service provides the speed, guarantees, and predictability needed to reliably transport your time- and temperature-sensitive cargo from farm to shelf.

### **COMMODITIES:**

- Fruits
- Vegetables
- Seafood
- Protein



Learn More: shipuwl.com/sunchief





### TRANSIT TIMES TO SEATTLE

Haiphong 17 Days

Ho Chi Minh 20 Days

Laem Chabang 26 Days

View schedule: shipuwl.com/sunchiefschedule



With new eco vessels, reefers fitted with the latest technology, and a carrier who has been in the business since the 1970s, our refrigerated shipping solution is backed by the tools, tech, and expertise to ensure your refrigerated cargo arrives on time and in peak condition.

# AMPLE REEFER CAPACITY

**Seattle** 

## **Port-Side Plug Capacity**

SP-ITC (Ho Chi Minh)

• 800+ plugs

VIPG (Green Port, Haiphong)

• 1000 plugs

T30 (Seattle)

• 500+ plugs

## **Vessel Plug Capacity**

2,400 TEU Vessels

• 260+ plugs on-deck

2,700 TEU Vessels

280+ plugs on-deck





Learn More: shipuwl.com/sunchief